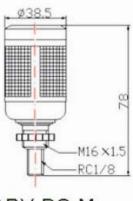

### Dimensions (mm):

## **Auto Drain / Valve**

## Dimensions (mm):

ADV-BC-M

ADV-400-GM

ADV-AC-M

ADV-300-GF