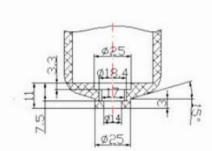

-GM |  |  |
|--------------------------|---------------------|-----------|----------|------------|--|--|
|                          | ADV-400-M           | ADV-300-M | ADV-AC-M | ADV-300-GF |  |  |
| Port size                | 1/8                 | 1/8       | 1/8      | 1/8        |  |  |
| Medium                   | Air                 |           |          |            |  |  |
| Operating pressure range | 0~0.99MPa           |           |          |            |  |  |
| Proof pressure           | 1.5MPa              |           |          |            |  |  |
| Ambient temperature      | -5~60℃(no freezing) |           |          |            |  |  |





### Dimensions (mm):





## **Auto Drain / Valve**



## Dimensions (mm):





ADV-BC-M



ADV-400-GM



ADV-AC-M



ADV-300-GF