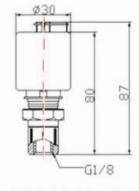

V-BC-M | ADV-400-GM |  |  |
|--------------------------|---------------------|-----------|----------|------------|--|--|
|                          | ADV-400-M           | ADV-300-M | ADV-AC-M | ADV-300-GF |  |  |
| Port size                | 1/8                 | 1/8       | 1/8      | 1/8        |  |  |
| Medium                   | Air                 |           |          |            |  |  |
| Operating pressure range | 0~0.99MPa           |           |          |            |  |  |
| Proof pressure           | 1.5MPa              |           |          |            |  |  |
| Ambient temperature      | -5~60℃(no freezing) |           |          |            |  |  |





### Dimensions (mm):





## **Auto Drain / Valve**



## Dimensions (mm):





ADV-BC-M



ADV-400-GM



ADV-AC-M



ADV-300-GF