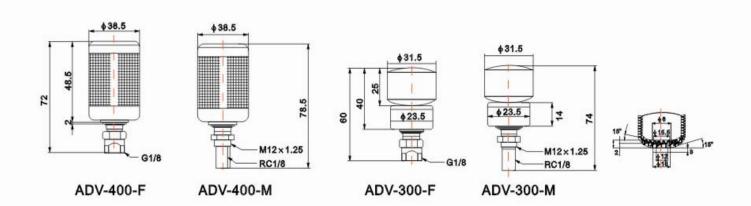

## **Auto Drain / Valve**

| Model                    | ADV-400-F           | ADV-300-F | ADV-BC-M | ADV-400-GM |  |  |
|--------------------------|---------------------|-----------|----------|------------|--|--|
|                          | ADV-400-M           | ADV-300-M | ADV-AC-M | ADV-300-GF |  |  |
| Port size                | 1/8                 | 1/8       | 1/8      | 1/8        |  |  |
| Medium                   | Air                 |           |          |            |  |  |
| Operating pressure range | 0~0.99MPa           |           |          |            |  |  |
| Proof pressure           | 1.5MPa              |           |          |            |  |  |
| Ambient temperature      | -5~60℃(no freezing) |           |          |            |  |  |





### Dimensions (mm):





## **Auto Drain / Valve**



## Dimensions (mm):





ADV-BC-M



ADV-400-GM



ADV-AC-M



ADV-300-GF