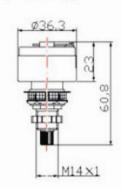

### Dimensions (mm):

## **Auto Drain / Valve**

## Dimensions (mm):

ADV-BC-M

ADV-400-GM

ADV-AC-M

ADV-300-GF