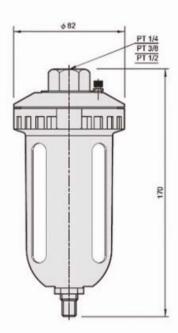

# **PNEUMISSION**

### **Auto Drain / Valve**







#### **Technical Data**

| Model                    | AD400               |        |       |  |
|--------------------------|---------------------|--------|-------|--|
| Bore No.                 | 8A                  | 10A    | 15A   |  |
| Port size                | PT1/4               | PT 3/8 | PT1/2 |  |
| Medium                   | Air                 |        |       |  |
| Operating pressure range | 0~0.99MPa           |        |       |  |
| Proof pressure           | 1.5MPa              |        |       |  |
| Ambient temperature      | -5~60℃(no freezing) |        |       |  |

#### How to Order















## **Auto Drain / Valve**

| Model                    | ADV-400-F           | ADV-300-F | ADV-BC-M | ADV-400-GM |  |  |
|--------------------------|---------------------|-----------|----------|------------|--|--|
|                          | ADV-400-M           | ADV-300-M | ADV-AC-M | ADV-300-GF |  |  |
| Port size                | 1/8                 | 1/8       | 1/8      | 1/8        |  |  |
| Medium                   | Air                 |           |          |            |  |  |
| Operating pressure range | 0~0.99MPa           |           |          |            |  |  |
| Proof pressure           | 1.5MPa              |           |          |            |  |  |
| Ambient temperature      | -5~60℃(no freezing) |           |          |            |  |  |





### Dimensions (mm):