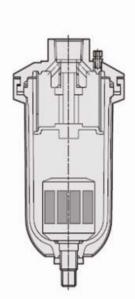

# **PNEUMISSION**

### **Auto Drain / Valve**







#### **Technical Data**

| Model                    | AD400               |        |       |  |
|--------------------------|---------------------|--------|-------|--|
| Bore No.                 | 8A                  | 10A    | 15A   |  |
| Port size                | PT1/4               | PT 3/8 | PT1/2 |  |
| Medium                   | Air                 |        |       |  |
| Operating pressure range | 0~0.99MPa           |        |       |  |
| Proof pressure           | 1.5MPa              |        |       |  |
| Ambient temperature      | -5~60℃(no freezing) |        |       |  |

#### How to Order















## **Auto Drain / Valve**

| Model                    | ADV-400-F           | ADV-300-F | ADV-BC-M | ADV-400-GM |  |  |
|--------------------------|---------------------|-----------|----------|------------|--|--|
|                          | ADV-400-M           | ADV-300-M | ADV-AC-M | ADV-300-GF |  |  |
| Port size                | 1/8                 | 1/8       | 1/8      | 1/8        |  |  |
| Medium                   | Air                 |           |          |            |  |  |
| Operating pressure range | 0~0.99MPa           |           |          |            |  |  |
| Proof pressure           | 1.5MPa              |           |          |            |  |  |
| Ambient temperature      | -5~60℃(no freezing) |           |          |            |  |  |





### Dimensions (mm