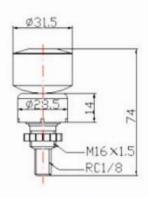

### Dimensions (mm):

## **Auto Drain / Valve**

## Dimensions (mm):

ADV-BC-M

ADV-400-GM

ADV-AC-M

ADV-300-GF