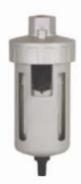

### **Auto Drain / Valve**

#### **Technical Data**

| Model                    | AD400               |        |       |  |
|--------------------------|---------------------|--------|-------|--|
| Bore No.                 | 8A                  | 10A    | 15A   |  |
| Port size                | PT1/4               | PT 3/8 | PT1/2 |  |
| Medium                   | Air                 |        |       |  |
| Operating pressure range | 0~0.99MPa           |        |       |  |
| Proof pressure           | 1.5MPa              |        |       |  |
| Ambient temperature      | -5~60℃(no freezing) |        |       |  |

#### How to Order