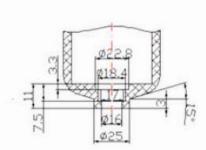

00-GM |  |  |
|--------------------------|---------------------|-----------|----------|------------|--|--|
|                          | ADV-400-M           | ADV-300-M | ADV-AC-M | ADV-300-GF |  |  |
| Port size                | 1/8                 | 1/8       | 1/8      | 1/8        |  |  |
| Medium                   | Air                 |           |          |            |  |  |
| Operating pressure range | 0~0.99MPa           |           |          |            |  |  |
| Proof pressure           | 1.5MPa              |           |          |            |  |  |
| Ambient temperature      | -5~60℃(no freezing) |           |          |            |  |  |





### Dimensions (mm):





## **Auto Drain / Valve**



## Dimensions (mm):





ADV-BC-M



ADV-400-GM



ADV-AC-M



ADV-300-GF