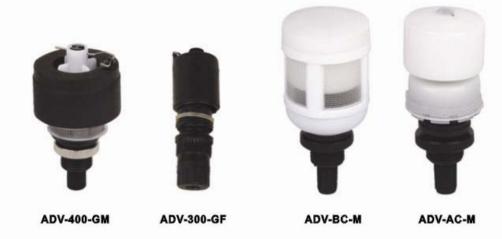

## **Auto Drain / Valve**

| Model                    | ADV-400-F           | ADV-300-F | ADV-BC-M | ADV-400-GM |  |  |
|--------------------------|---------------------|-----------|----------|------------|--|--|
|                          | ADV-400-M           | ADV-300-M | ADV-AC-M | ADV-300-GF |  |  |
| Port size                | 1/8                 | 1/8       | 1/8      | 1/8        |  |  |
| Medium                   | Air                 |           |          |            |  |  |
| Operating pressure range | 0~0.99MPa           |           |          |            |  |  |
| Proof pressure           | 1.5MPa              |           |          |            |  |  |
| Ambient temperature      | -5~60℃(no freezing) |           |          |            |  |  |

## Dimensions (mm):

ADV-BC-M

ADV-400-GM

ADV-AC-M

ADV-300-GF