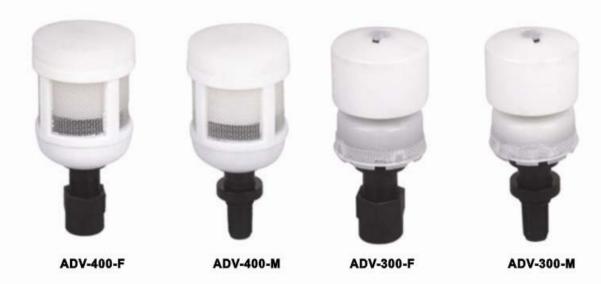

## **Auto Drain / Valve**

| Model                    | ADV-400-F           | ADV-300-F | ADV-BC-M | ADV-400-GM |  |  |
|--------------------------|---------------------|-----------|----------|------------|--|--|
|                          | ADV-400-M           | ADV-300-M | ADV-AC-M | ADV-300-GF |  |  |
| Port size                | 1/8                 | 1/8       | 1/8      | 1/8        |  |  |
| Medium                   | Air                 |           |          |            |  |  |
| Operating pressure range | 0~0.99MPa           |           |          |            |  |  |
| Proof pressure           | 1.5MPa              |           |          |            |  |  |
| Ambient temperature      | -5~60℃(no freezing) |           |          |            |  |  |