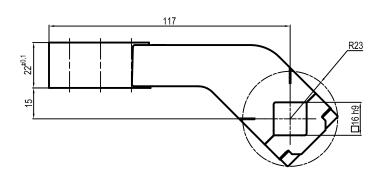

□16 mm, offset 15 mm

| Clamp size | Material  | Weight |
|------------|-----------|--------|
| 40 mm      | Aluminium | 0.2 Kg |

THE CLAMPING ARM INCLUDES THE NECESSARY SCREWS

Subject to technical modification without notice.