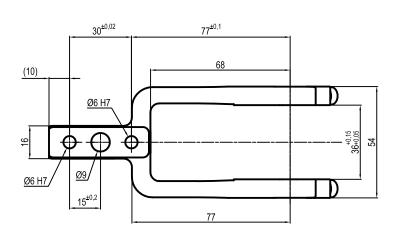

□16 mm, offset 15 mm

| Clamp size | Material  | Weight |
|------------|-----------|--------|
| 40 mm      | Aluminium | 0.2 Kg |

THE CLAMPING ARM INCLUDES THE NECESSARY SCREWS

Subject to technical modification without notice.