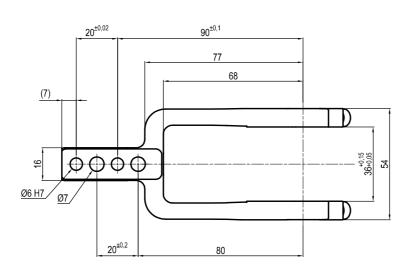

□16 mm, offset 15 mm

| Clamp size | Material  | Weight |
|------------|-----------|--------|
| 40 mm      | Aluminium | 0.2 Kg |

THE CLAMPING ARM INCLUDES THE NECESSARY SCREWS

Subject to technical modification without notice.

Automotive N

□16 mm, offset 15 mm

| Clamp size | Material | Weight |
|------------|----------|--------|
| 40 mm      | Steel    | 0.4 Kg |

THE CLAMPING ARM INCLUDES THE NECESSARY SCREWS

Subject to technical modification without notice.