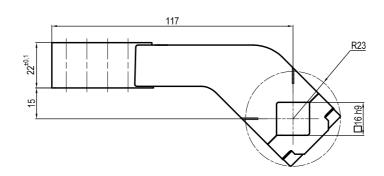

Automotive N

□16 mm, offset 15 mm

| Clamp size | Material | Weight |
|------------|----------|--------|
| 40 mm      | Steel    | 0.4 Kg |

THE CLAMPING ARM INCLUDES THE NECESSARY SCREWS

Subject to technical modification without notice.