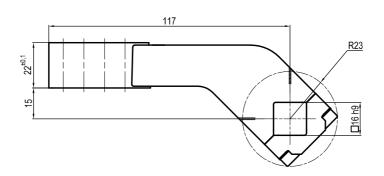

Automotive N

□16 mm, offset 15 mm

| Clamp size | Material | Weight |
|------------|----------|--------|
| 40 mm      | Steel    | 0.4 Kg |

THE CLAMPING ARM INCLUDES THE NECESSARY SCREWS

Subject to technical modification without notice.